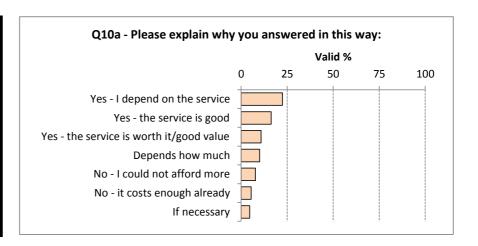

Q10a - Please explain why you answered in this way:

|         | area react explain may you uncorous in the may. |           |         |                  |  |
|---------|-------------------------------------------------|-----------|---------|------------------|--|
|         | Analysis of repeated themes                     | Frequency | Percent | Valid<br>Percent |  |
| Valid   | Yes - I depend on the service                   | 29        | 12.1    | 22.5             |  |
|         | Yes - the service is good                       | 21        | 8.8     | 16.3             |  |
|         | Yes - the service is worth it/good value        | 14        | 5.8     | 10.9             |  |
|         | Depends how much                                | 13        | 5.4     | 10.1             |  |
|         | No - I could not afford more                    | 10        | 4.2     | 7.8              |  |
|         | No - it costs enough already                    | 7         | 2.9     | 5.4              |  |
|         | If necessary                                    | 6         | 2.5     | 4.7              |  |
|         | Total no. of responses                          | 129       |         |                  |  |
| Missing |                                                 | 111       | 46.3    |                  |  |
| Total   |                                                 | 240       |         |                  |  |