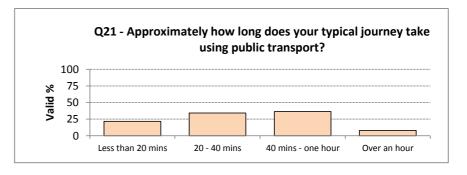

Q21 - Approximately how long does your typical journey take using public transport? (please select one)

|         | (please select elle) |           |         |                  |  |  |
|---------|----------------------|-----------|---------|------------------|--|--|
|         |                      | Frequency | Percent | Valid<br>Percent |  |  |
| Valid   | Less than 20 mins    | 19        | 7.9     | 21.6             |  |  |
|         | 20 - 40 mins         | 30        | 12.5    | 34.1             |  |  |
|         | 40 mins - one hour   | 32        | 13.3    | 36.4             |  |  |
|         | Over an hour         | 7         | 2.9     | 8.0              |  |  |
|         | Total                | 88        | 36.7    | 100.0            |  |  |
| Missing |                      | 152       | 63.3    |                  |  |  |
| Total   |                      | 240       | 100.0   |                  |  |  |