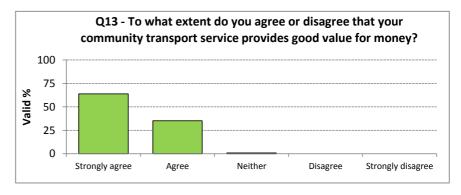

Q13 - To what extent do you agree or disagree that your community transport service provides good value for money? (please select one)

|         |                   | Frequency | Percent | Valid<br>Percent |
|---------|-------------------|-----------|---------|------------------|
| Valid   | Strongly agree    | 129       | 53.8    | 63.9             |
|         | Agree             | 71        | 29.6    | 35.1             |
|         | Neither           | 2         | 0.8     | 1.0              |
|         | Disagree          | 0         | 0.0     | 0.0              |
|         | Strongly disagree | 0         | 0.0     | 0.0              |
|         | Total             | 202       | 84.2    | 100.0            |
| Missing |                   | 38        | 15.8    |                  |
| Total   |                   | 240       | 100.0   |                  |