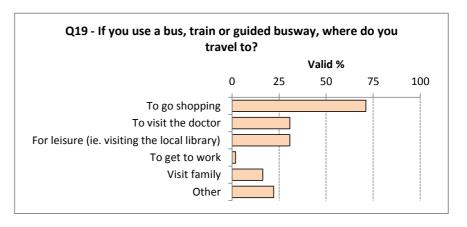

Q19 - If you use a bus, train or guided busway, where do you travel to? (please select all that apply)

|         |                                              | Frequency | Percent | Valid<br>percent |
|---------|----------------------------------------------|-----------|---------|------------------|
| Valid   | To go shopping                               | 74        | 30.8    | 71.2             |
|         | To visit the doctor                          | 32        | 13.3    | 30.8             |
|         | For leisure (ie. visiting the local library) | 32        | 13.3    | 30.8             |
|         | To get to work                               | 2         | 0.8     | 1.9              |
|         | Visit family                                 | 17        | 7.1     | 16.3             |
|         | Other                                        | 23        | 9.6     | 22.1             |
|         | Total no. of responses                       | 104       |         |                  |
| Missing |                                              | 136       | 56.7    |                  |
| Total   |                                              | 240       |         |                  |