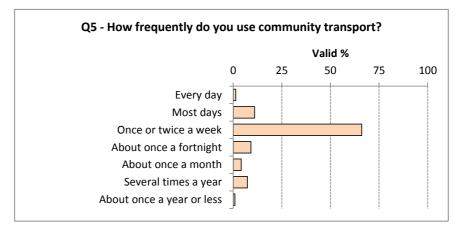

Q5 - How frequently do you use community transport? (please select one)

|         |                           | Frequency | Percent | Valid<br>Percent |
|---------|---------------------------|-----------|---------|------------------|
| Valid   | Every day                 | 3         | 1.3     | 1.4              |
|         | Most days                 | 24        | 10.0    | 11.0             |
|         | Once or twice a week      | 144       | 60.0    | 66.1             |
|         | About once a fortnight    | 20        | 8.3     | 9.2              |
|         | About once a month        | 9         | 3.8     | 4.1              |
|         | Several times a year      | 16        | 6.7     | 7.3              |
|         | About once a year or less | 2         | 0.8     | 0.9              |
|         | Total no. of responses    | 218       | 90.8    | 100.0            |
| Missing |                           | 22        | 9.2     |                  |
| Total   |                           | 240       | 100.0   |                  |