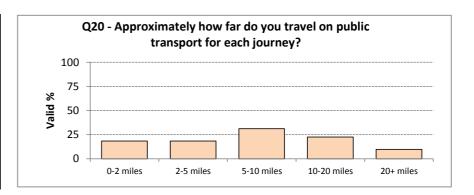

Q20 - Approximately how far do you travel on public transport for each journey? (one way) (please select one)

| 77 (1   |             |  |           |         |                  |
|---------|-------------|--|-----------|---------|------------------|
|         |             |  | Frequency | Percent | Valid<br>Percent |
| Valid   | 0-2 miles   |  | 17        | 7.1     | 18.3             |
|         | 2-5 miles   |  | 17        | 7.1     | 18.3             |
|         | 5-10 miles  |  | 29        | 12.1    | 31.2             |
|         | 10-20 miles |  | 21        | 8.8     | 22.6             |
|         | 20+ miles   |  | 9         | 3.8     | 9.7              |
|         | Total       |  | 93        | 38.8    | 100.0            |
| Missing |             |  | 147       | 61.3    |                  |
| Total   |             |  | 240       | 100.0   |                  |