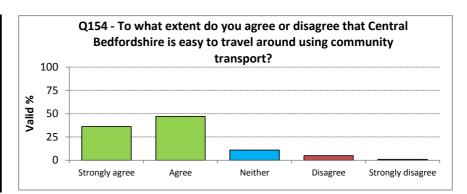

Q14 - To what extent do you agree or disagree that Central Bedfordshire is easy to travel around using community transport? (please select one)

|         |                   | Frequency | Percent | Valid<br>Percent |
|---------|-------------------|-----------|---------|------------------|
| Valid   | Strongly agree    | 73        | 30.4    | 36.1             |
|         | Agree             | 95        | 39.6    | 47.0             |
|         | Neither           | 22        | 9.2     | 10.9             |
|         | Disagree          | 10        | 4.2     | 5.0              |
|         | Strongly disagree | 2         | 0.8     | 1.0              |
|         | Total             | 202       | 84.2    | 100.0            |
| Missing |                   | 38        | 15.8    |                  |
| Total   |                   | 240       | 100.0   |                  |