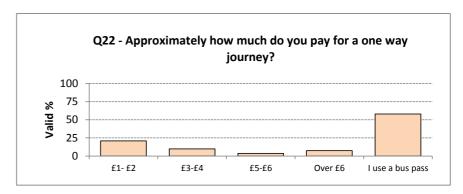

Q22 - Approximately how much do you pay for a one way journey? (please select one)

|         |                  | F | requency | Percent | Valid<br>Percent |
|---------|------------------|---|----------|---------|------------------|
| Valid   | £1- £2           |   | 17       | 7.1     | 21.0             |
|         | £3-£4            |   | 8        | 3.3     | 9.9              |
|         | £5-£6            |   | 3        | 1.3     | 3.7              |
|         | Over £6          |   | 6        | 2.5     | 7.4              |
|         | I use a bus pass |   | 47       | 19.6    | 58.0             |
|         | Total            |   | 81       | 33.8    | 100.0            |
| Missing |                  |   | 159      | 66.3    |                  |
| Total   |                  |   | 240      | 100.0   |                  |