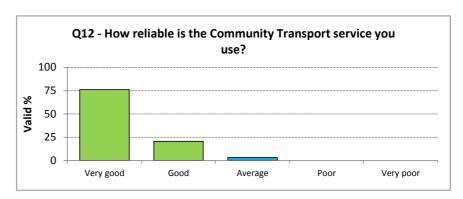

Q12 - How reliable is the Community Transport service you use? (please select one)

|         |           | Frequency | Percent | Valid<br>Percent |
|---------|-----------|-----------|---------|------------------|
| Valid   | Very good | 162       | 67.5    | 76.1             |
|         | Good      | 44        | 18.3    | 20.7             |
|         | Average   | 7         | 2.9     | 3.3              |
|         | Poor      | 0         | 0.0     | 0.0              |
|         | Very poor | 0         | 0.0     | 0.0              |
|         | Total     | 213       | 88.8    | 100.0            |
| Missing |           | 27        | 11.3    |                  |
| Total   |           | 240       | 100.0   |                  |