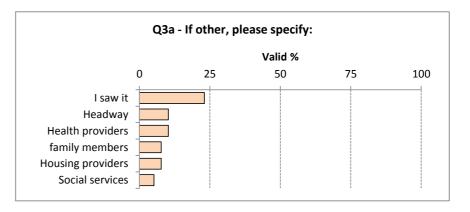

Q3a - If other, please specify:

|         | Analysis of repeat themes | Frequency | Percent | Valid<br>Percent |
|---------|---------------------------|-----------|---------|------------------|
| Valid   | I saw it                  | 9         | 20.0    | 23.1             |
|         | Headway                   | 4         | 8.9     | 10.3             |
|         | Health providers          | 4         | 8.9     | 10.3             |
|         | family members            | 3         | 6.7     | 7.7              |
|         | Housing providers         | 3         | 6.7     | 7.7              |
|         | Social services           | 2         | 4.4     | 5.1              |
|         | Total no. of responses    | 39        |         |                  |
| Missing |                           | 6         | 13.3    |                  |
| Total   |                           | 45        |         |                  |