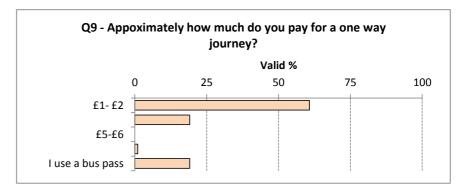

Q9 - Approximately how much do you pay for a one way journey? (please select one)

|         |                  | Frequency | Percent | Valid<br>Percent |
|---------|------------------|-----------|---------|------------------|
| Valid   | £1- £2           | 124       | 51.7    | 60.8             |
|         | £3-£4            | 39        | 16.3    | 19.1             |
|         | £5-£6            | 0         | 0.0     | 0.0              |
|         | Over £6          | 2         | .8      | 1.0              |
|         | I use a bus pass | 39        | 16.3    | 19.1             |
|         | Total            | 204       | 85.0    | 100.0            |
| Missing |                  | 36        | 15.0    |                  |
| Total   |                  | 240       | 100.0   |                  |