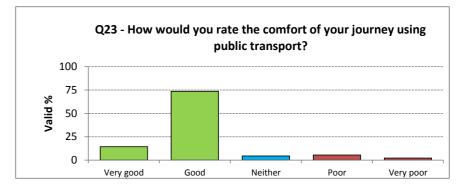

Q23 - How would you rate the comfort of your journey using public transport? (please select one)

|         |           | Frequency | Percent | Valid<br>Percent |
|---------|-----------|-----------|---------|------------------|
| Valid   | Very good | 13        | 5.4     | 14.3             |
|         | Good      | 67        | 27.9    | 73.6             |
|         | Neither   | 4         | 1.7     | 4.4              |
|         | Poor      | 5         | 2.1     | 5.5              |
|         | Very poor | 2         | 0.8     | 2.2              |
|         | Total     | 91        | 37.9    | 100.0            |
| Missing |           | 149       | 62.1    |                  |
| Total   |           | 240       | 100.0   |                  |