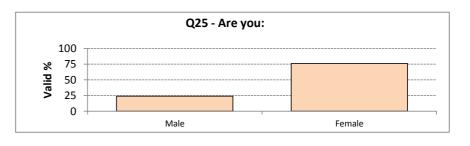

Q25 - Are you: (please select one)

|         |        | Frequency | Percent | Valid<br>Percent |
|---------|--------|-----------|---------|------------------|
| Valid   | Male   | 52        | 21.7    | 24.1             |
|         | Female | 164       | 68.3    | 75.9             |
|         | Total  | 216       | 90.0    | 100.0            |
| Missing |        | 24        | 10.0    |                  |
| Total   |        | 240       | 100.0   |                  |