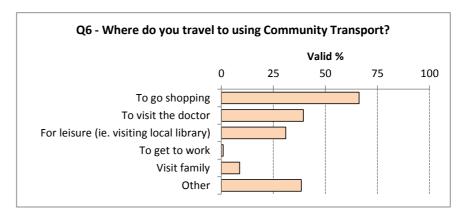

Q6 - Where do you travel to using Community Transport? (please select all that apply)

|         |                                          | Frequency | Percent | Valid<br>Percent |
|---------|------------------------------------------|-----------|---------|------------------|
| Valid   | To go shopping                           | 143       | 59.6    | 66.2             |
|         | To visit the doctor                      | 85        | 35.4    | 39.4             |
|         | For leisure (ie. visiting local library) | 67        | 27.9    | 31.0             |
|         | To get to work                           | 2         | 0.8     | 0.9              |
|         | Visit family                             | 19        | 7.9     | 8.8              |
|         | Other                                    | 83        | 34.6    | 38.4             |
|         | Total no. of responses                   | 216       |         |                  |
| Missing |                                          | 24        | 10.0    |                  |
| Total   |                                          | 240       |         |                  |