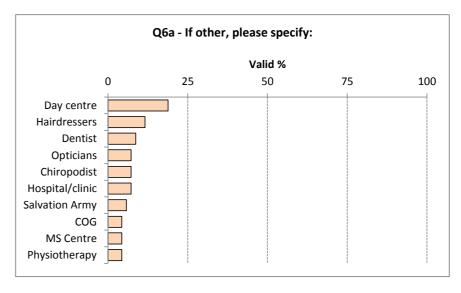

Q6a - If other, please specify:

|         | Analysis of repeat themes | Frequency | Percent | Valid percent |
|---------|---------------------------|-----------|---------|---------------|
| Valid   | Day centre                | 13        | 15.7    | 18.8          |
|         | Hairdressers              | 8         | 9.6     | 11.6          |
|         | Dentist                   | 6         | 7.2     | 8.7           |
|         | Opticians                 | 5         | 6.0     | 7.2           |
|         | Chiropodist               | 5         | 6.0     | 7.2           |
|         | Hospital/clinic           | 5         | 6.0     | 7.2           |
|         | Salvation Army            | 4         | 4.8     | 5.8           |
|         | COG                       | 3         | 3.6     | 4.3           |
|         | MS Centre                 | 3         | 3.6     | 4.3           |
|         | Physiotherapy             | 3         | 3.6     | 4.3           |
|         | Total no. of responses    | 69        |         |               |
| Missing |                           | 14        | 16.9    |               |
| Total   |                           | 83        |         |               |