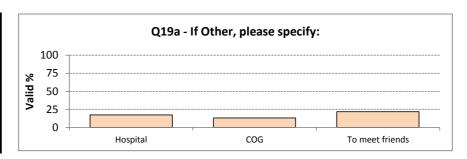

Q19a - If Other, please specify:

|         | Treat is called a prompt  |           |         |                  |  |  |
|---------|---------------------------|-----------|---------|------------------|--|--|
|         | Analysis of repeat themes | Frequency | Percent | Valid<br>Percent |  |  |
| Valid   | Hospital                  | 4         | 17.4    | 17.4             |  |  |
|         | COG                       | 3         | 13.0    | 13.0             |  |  |
|         | To meet friends           | 5         | 21.7    | 21.7             |  |  |
|         | Total no. of responses    | 23        |         |                  |  |  |
| Missing |                           | 0         |         |                  |  |  |
| Total   |                           | 23        |         |                  |  |  |