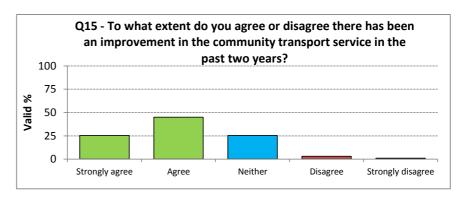

Q15 - To what extent do you agree or disagree there has been an improvement in the community transport service in the past two years? (please select one)

|         |                   | , (       |         |                  |
|---------|-------------------|-----------|---------|------------------|
|         |                   | Frequency | Percent | Valid<br>Percent |
| Valid   | Strongly agree    | 48        | 20.0    | 25.4             |
|         | Agree             | 85        | 35.4    | 45.0             |
|         | Neither           | 48        | 20.0    | 25.4             |
|         | Disagree          | 6         | 2.5     | 3.2              |
|         | Strongly disagree | 2         | 0.8     | 1.1              |
|         | Total             | 189       | 78.8    | 100.0            |
| Missing |                   | 51        | 21.3    |                  |
| Total   |                   | 240       | 100.0   |                  |