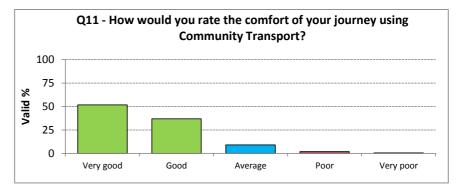

Q11 - How would you rate the comfort of your journey using Community Transport (please select one)

|         |           | Гио жило и от <i>г</i> | Davaset | Valid   |
|---------|-----------|------------------------|---------|---------|
|         |           | Frequency              | Percent | Percent |
| Valid   | Very good | 114                    | 47.5    | 51.8    |
|         | Good      | 81                     | 33.8    | 36.8    |
|         | Average   | 20                     | 8.3     | 9.1     |
|         | Poor      | 4                      | 1.7     | 1.8     |
|         | Very poor | 1                      | 0.4     | 0.5     |
|         | Total     | 220                    | 91.7    | 100.0   |
| Missing |           | 20                     | 8.3     |         |
| Total   |           | 240                    | 100.0   |         |