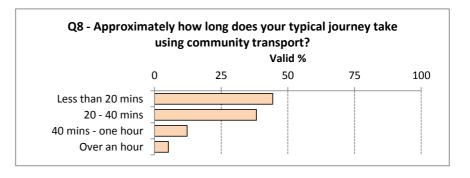

Q8 - Approximately how long does your typical journey take using community transport? (please select one)

|         |                    | Frequency | Percent | Valid<br>Percent |
|---------|--------------------|-----------|---------|------------------|
| Valid   | Less than 20 mins  | 94        | 39.2    | 44.3             |
|         | 20 - 40 mins       | 81        | 33.8    | 38.2             |
|         | 40 mins - one hour | 26        | 10.8    | 12.3             |
|         | Over an hour       | 11        | 4.6     | 5.2              |
|         | Total              | 212       | 88.3    | 100.0            |
| Missing |                    | 28        | 11.7    |                  |
| Total   |                    | 240       | 100.0   |                  |