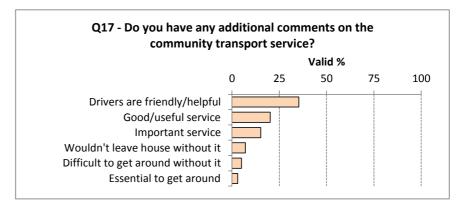

Q17 - Do you have any additional comments on the community transport service?

|         | Analysis of repeat themes          | Frequency | Percent | Valid<br>percent |
|---------|------------------------------------|-----------|---------|------------------|
| Valid   | Drivers are friendly/helpful       | 35        | 14.6    | 35.4             |
|         | Good/useful service                | 20        | 8.3     | 20.2             |
|         | Important service                  | 15        | 6.3     | 15.2             |
|         | Wouldn't leave house without it    | 7         | 2.9     | 7.1              |
|         | Difficult to get around without it | 5         | 2.1     | 5.1              |
|         | Essential to get around            | 3         | 1.3     | 3.0              |
|         | Total no. of responses             | 99        |         |                  |
| Missing |                                    | 141       | 58.8    |                  |
| Total   |                                    | 240       |         |                  |