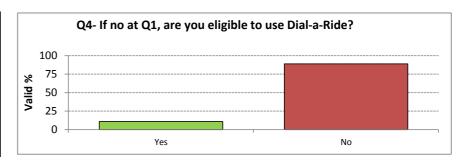

Q4 - If no at Q1, are you eligible to use Dial-a-Ride (you are iligible for Dial-a-Ride if you cannot use ordinary public transport due to diability, either temporary or permanent)? (please select one)

|         |                        | Frequency | Percent | Valid<br>Percent |
|---------|------------------------|-----------|---------|------------------|
| Valid   | Yes                    | 1         | 9.1     | 11.1             |
|         | No                     | 8         | 72.7    | 88.9             |
|         | Unsure                 | 0         | .0      | 0.0              |
|         | Total no. of responses | 9         | 81.8    | 100.0            |
| Missing |                        | 2         | 18.2    | 18.2             |
| Total   |                        | 11        | 100.0   |                  |