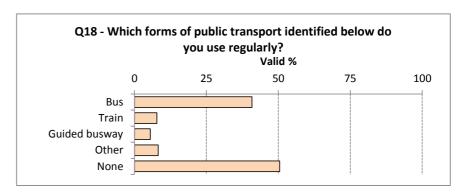

Q18 - Which forms of public transport identified below do you use regularly? (please select all that apply)

|         |                        | Frequency | Percent | Valid<br>Percent |
|---------|------------------------|-----------|---------|------------------|
| Valid   | Bus                    | 89        | 37.1    | 40.8             |
|         | Train                  | 17        | 7.1     | 7.8              |
|         | Guided busway          | 12        | 5.0     | 5.5              |
|         | Other                  | 18        | 7.5     | 8.3              |
|         | None                   | 110       | 45.8    | 50.5             |
|         | Total no. of responses | 218       |         |                  |
| Missing |                        | 22        | 9.2     |                  |
| Total   |                        | 240       |         |                  |