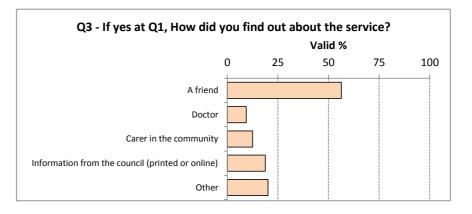

Q3 - If yes at Q1, how did you find out about the service? (please select all that apply)

| as in you at 2.7, not all you mid out about the services (produce colocit an initial apply) |                                                  |           |         |                  |
|---------------------------------------------------------------------------------------------|--------------------------------------------------|-----------|---------|------------------|
|                                                                                             |                                                  | Frequency | Percent | Valid<br>Percent |
| Valid                                                                                       | A friend                                         | 126       | 55.0    | 56.3             |
|                                                                                             | Doctor                                           | 21        | 9.2     | 9.4              |
|                                                                                             | Carer in the community                           | 28        | 12.2    | 12.5             |
|                                                                                             | Information from the council (printed or online) | 42        | 18.3    | 18.8             |
|                                                                                             | Other                                            | 45        | 19.7    | 20.1             |
|                                                                                             | Total no. of responses                           | 224       |         |                  |
| Missing                                                                                     |                                                  | 5         | 2.2     |                  |
| Total                                                                                       |                                                  | 229       |         |                  |