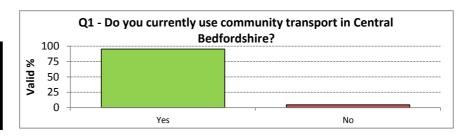

Q1 - Do you currently use community transport in Central Bedfordshire? (please select one)

|       |       | Frequency | Percent | Valid<br>Percent |
|-------|-------|-----------|---------|------------------|
| Valid | Yes   | 229       | 95.4    | 95.4             |
|       | No    | 11        | 4.6     | 4.6              |
|       | Total | 240       | 100.0   | 100.0            |