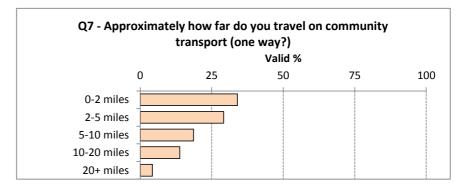

Q7 - Approximately how far do you travel on community transport (one way)? (please

|         | Select on   | <del>U</del> ) |         |                  |
|---------|-------------|----------------|---------|------------------|
|         |             | Frequency      | Percent | Valid<br>Percent |
| Valid   | 0-2 miles   | 71             | 29.6    | 34.0             |
|         | 2-5 miles   | 61             | 25.4    | 29.2             |
|         | 5-10 miles  | 39             | 16.3    | 18.7             |
|         | 10-20 miles | 29             | 12.1    | 13.9             |
|         | 20+ miles   | 9              | 3.8     | 4.3              |
|         | Total       | 209            | 87.1    | 100.0            |
| Missing |             | 31             | 12.9    |                  |
| Total   |             | 240            | 100.0   |                  |