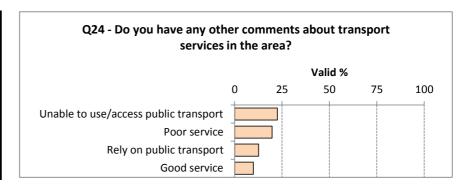

Q24 - Do you have any other comments about transport services in the area?

|         | Analysis of repeat themes             | Frequency | Percent | Valid<br>Percent |  |  |
|---------|---------------------------------------|-----------|---------|------------------|--|--|
| Valid   |                                       |           |         |                  |  |  |
|         | Unable to use/access public transport | 16        | 6.7     | 22.5             |  |  |
|         | Poor service                          | 14        | 5.8     | 19.7             |  |  |
|         | Rely on public transport              | 9         | 3.8     | 12.7             |  |  |
|         | Good service                          | 7         | 2.9     | 9.9              |  |  |
|         | Total no. of responses                | 71        |         |                  |  |  |
| Missing |                                       | 169       | 70.4    |                  |  |  |
| Total   |                                       | 240       |         |                  |  |  |