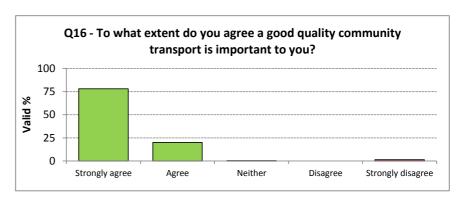

Q16 - To what extent do you agree a good quality community transport is important to you? (please select one)

|         |                   | Frequency | Percent | Valid<br>Percent |
|---------|-------------------|-----------|---------|------------------|
| Valid   | Strongly agree    | 163       | 67.9    | 78.0             |
|         | Agree             | 42        | 17.5    | 20.1             |
|         | Neither           | 1         | 0.4     | 0.5              |
|         | Disagree          | 0         | 0.0     | 0.0              |
|         | Strongly disagree | 3         | 1.3     | 1.4              |
|         | Total             | 209       | 87.1    | 100.0            |
| Missing |                   | 31        | 12.9    |                  |
| Total   |                   | 240       | 100.0   |                  |