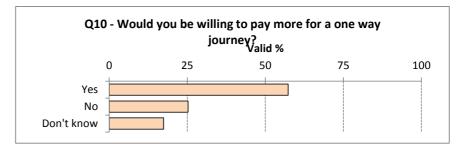

Q10 - Would you be willing to pay more for a one way journey? (please select one)

|         |            | Frequency | Percent | Valid<br>Percent |
|---------|------------|-----------|---------|------------------|
| Valid   | Yes        | 102       | 42.5    | 57.3             |
|         | No         | 45        | 18.8    | 25.3             |
|         | Don't know | 31        | 12.9    | 17.4             |
|         | Total      | 178       | 74.2    | 100.0            |
| Missing |            | 62        | 25.8    |                  |
| Total   |            | 240       | 100.0   |                  |